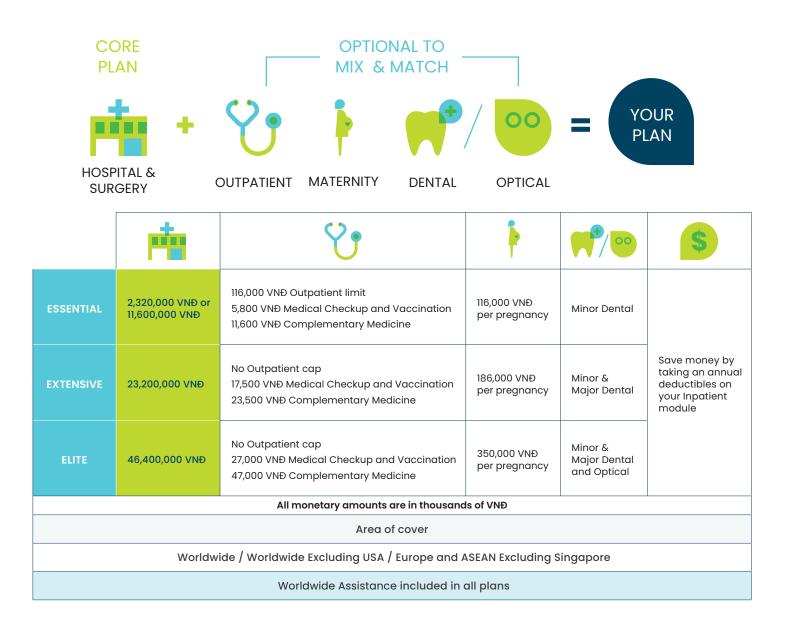

My HEALTH is extremely flexible, allowing you to mix and match modules to design your ideal health insurance plan.

#### WE OFFER **3 LEVELS OF MODULAR COVER**, WHICH YOU CAN **MIX AND MATCH** TO SUIT YOUR NEEDS

## TRANSPARENCY

|                                 | SUMMARY OF KEY BENEFITS                                                 | ESSENTIAL                                 | EXTENSIVE                    | ELITE                        |  |  |
|---------------------------------|-------------------------------------------------------------------------|-------------------------------------------|------------------------------|------------------------------|--|--|
|                                 |                                                                         | ALL MONETARY SUMS ARE IN THOUSANDS OF VND |                              |                              |  |  |
| •                               | Annual Limit per person                                                 | 2,320,000 VNĐ or<br>11,600,000 VNĐ        | 23,200,000 VNĐ               | 46,400,000 VN <del>I</del>   |  |  |
|                                 | Hospitalisation (inpatient and day patient costs) 🗄                     | •                                         | •                            | •                            |  |  |
|                                 | Room and board                                                          | Standard Private Room                     |                              |                              |  |  |
|                                 | Pre-hospitalisation benefits                                            | 11,600 VNÐ<br>30 days                     | 23,500 VNÐ<br>60 days        | e<br>60 days                 |  |  |
|                                 | Post-hospitalisation benefits                                           | 11,600 VNÐ<br>30 days                     | 23,500 VNÐ<br>60 days        | 90 days                      |  |  |
|                                 | Parental accommodation                                                  | •                                         | •                            | •                            |  |  |
| HOSPITAL &                      | Outpatient surgery 🔚                                                    | •                                         | •                            | •                            |  |  |
| SURGERY                         | Cancer Treatment                                                        | •                                         | •                            | •                            |  |  |
|                                 | Kidney Dialysis                                                         | 116,000 VNĐ                               | 1,160,000 VNĐ                | •                            |  |  |
|                                 | Organ Transplant                                                        | 1,160,000 VNĐ                             | 3,480,000 VNĐ                | 5,800,000 VNĐ                |  |  |
|                                 | Congenital and Hereditary Conditions 🕒                                  | •                                         | 1,160,000 VNĐ                | 2,320,000 VNĐ                |  |  |
|                                 | Neonatal Disabilities 🕒 🕘                                               | 1,160,000 VNĐ                             | 3,480,000 VNĐ                | 4,640,000 VNĐ                |  |  |
|                                 | Complications of Pregnancy                                              | •                                         | •                            | •                            |  |  |
|                                 | HIV/AIDs (D)                                                            | 230,000 VNĐ                               |                              |                              |  |  |
|                                 | Emergency medical evacuation and repatriation                           | 23,200,000 VNĐ                            |                              |                              |  |  |
|                                 | Repatriation of remains                                                 | 700,000 VNĐ                               |                              |                              |  |  |
| ASSISTANCE                      | Return of minor children                                                | One economy class return airfare          |                              |                              |  |  |
|                                 | Annual Limit for Outpatient Benefits                                    | 116,000 VNĐ                               | •                            | •                            |  |  |
|                                 | Outpatient Co-insurance                                                 |                                           | NIL or 20%                   |                              |  |  |
|                                 | Doctors and Specialists                                                 | •                                         | •                            | •                            |  |  |
| $\boldsymbol{\mathcal{O}}$      | Medicines, scans and tests                                              | •                                         | •                            | •                            |  |  |
| Ŭ                               | Physiotherapy with referral                                             | •                                         | •                            | •                            |  |  |
| OPTIONAL                        | Outpatient Mental and Nervous Conditions 🕒                              | ٠                                         | 82,000 VNĐ                   | 116,000 VNĐ                  |  |  |
| OUTPATIENT                      | Complementary Medicine and<br>Traditional Chinese Medicine              | 11,600 VNĐ                                | 23,500 VNĐ                   | 47,000 VNĐ                   |  |  |
|                                 | Medical appliances & mobility aids                                      | 11,600 VNĐ                                | 47,000 VNĐ                   | 82,000 VNĐ                   |  |  |
|                                 | Medical checkup and vaccinations                                        | 5,800 VNÐ                                 | 17,500 VNĐ                   | 27,000 VNĐ                   |  |  |
| OPTIONAL<br>MATERNITY           | Pre- and post-natal care, delivery and newborn care 🕘                   | 116,000 VNÐ<br>per pregnancy              | 186,000 VNÐ<br>per pregnancy | 350,000 VNÐ<br>per pregnancy |  |  |
| OPTIONAL<br>DENTAL &<br>OPTICAL | Minor dental treatment<br>(e.g. checkups, cleaning, simple extractions) | 16,500 VNĐ                                |                              |                              |  |  |
|                                 | Major dental treatment 🕙<br>(e.g. implants, root canal)                 | •                                         | 35,000 VNĐ                   |                              |  |  |
|                                 | Eye exams, prescription contact lenses and lenses                       | •                                         | •                            | 11,600 VNĐ                   |  |  |