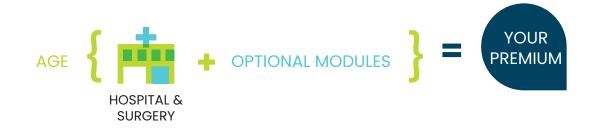

## How to calculate your premiums

#### YOUR BASE PREMIUMS ARE DETERMINED BY THE FOLLOWING FACTORS:

📒 The modules you select, including the area of cover and the annual deductible

Your actual age when the policy begins