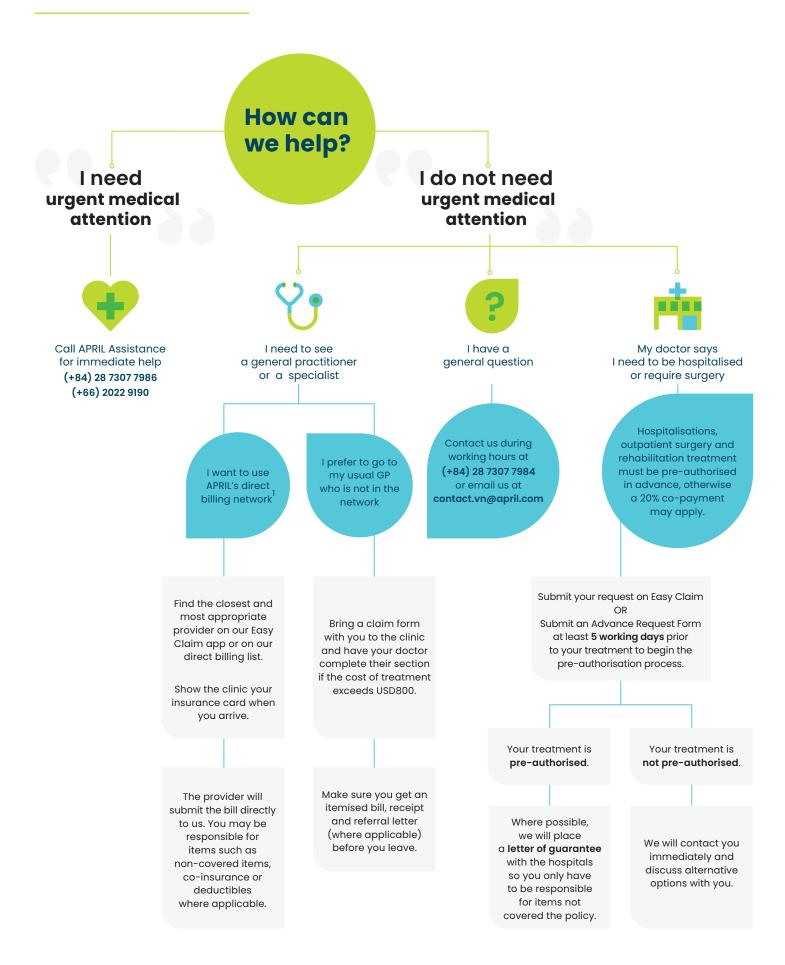

## Claims reimbursement made easier

Follow these steps for reimbursement of eligible medical expenses you have paid out of your own pocket :

See your healthcare practitioner and pay for your medical expenses

Above USD800 original documents, or an XML file provided by a practitioner in Vietnam will be required for the claims to be processed.

In 10 to 15 working days, you will receive an email letting you know that we have processed your claim, with an Explanation of Benefits (EOB) showing breakdown of benefits paid and in some cases, requests for information.

Reimbursement of your claims expenses will be in VNĐ or any major currency, via a method convenient to you.

#### **C** EASIER HOSPITALISATION PROCESS

Major treatments and hospitalisations are subject to APRIL's pre-approval. Send your request directly on the app and we will get in touch with you.