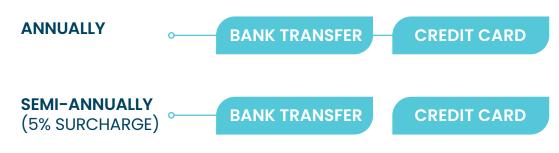

We offer the following payment options (VNĐ):

Instalments are available for premiums in excess of 70 Million VNĐ.