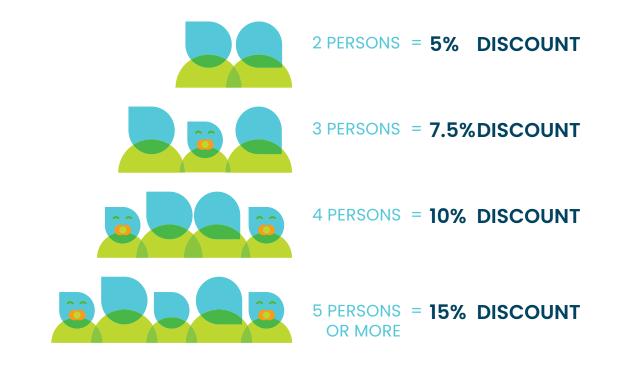

#### **FAMILY DISCOUNTS**

Whether you are a couple, a family with kids or an extended family, you can benefit from our discounts starting with two insured persons. Family is defined as policyholder's spouse, partner, parent, brother, sister, child or grandchild. The discount is based on the number of persons insured at the start of the policy. All members must have the same policy start and end date.