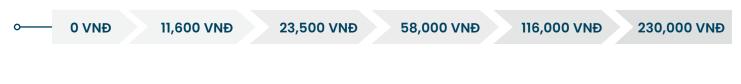

#### **ANNUAL DEDUCTIBLES**

If you have a local insurance plan but need a top up, you might want to consider taking an annual deductible.

A deductible is the amount you are responsible for before the insurance plan starts to pay for medical expenses. For instance, if your deductible is 11,600 VNĐ you must pay that amount, out of your own pocket before we begin paying your medical expenses. The annual deductible is per person per year and only applies to your hospital and surgery plan.

#### CHOOSE FROM 6 LEVELS OF DEDUCTIBLES