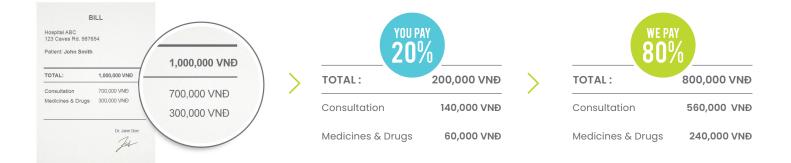

#### **OUTPATIENT CO-INSURANCE**

On our outpatient plans, we offer a 20% co-insurance. Here's how the co-insurance is calculated:

#### WHEN IS THE CO-INSURANCE APPLIED?

🥚 If you visit a practitioner **outside our Panel Network**, we will apply a 20% co-insurance on your Outpatient expenses.

If you visit a practitioner within our Panel Network, which comprises of specific medical providers in Vietnam, Thailand, Singapore and Hong Kong, you will get cashless access and we will waive the co-insurance completely.